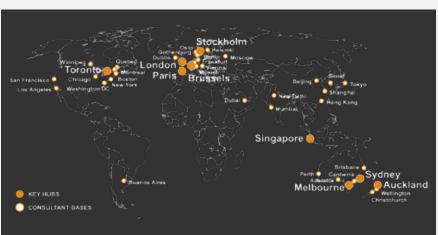

## THE ICG PLATFORM BY THE NUMBERS

- Over 40 Global Cities
- Over 30 Specialist Practices
- Over 500 Successful Projects
- Over 2000 Professionals in our Global Network
- Hundreds of Non-labour Platform Components: Publications, Methods and Learning & Development
- ... and growing daily