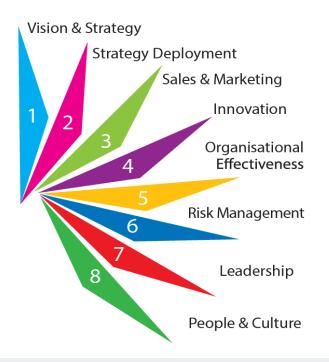

The Preliminary Business Diagnostic App has been designed to assess your performance across eight critical business areas (see figure below):

Based on our experience and expertise, we know that the future success of your organisation is determined by your performance in each of these eight areas.

In the App, each area is covered by ten statements, which have been

methodically designed to ensure that the assessment is comprehensive and insightful. Each statement is rated on a sliding scale to deliver accurate and detailed results.